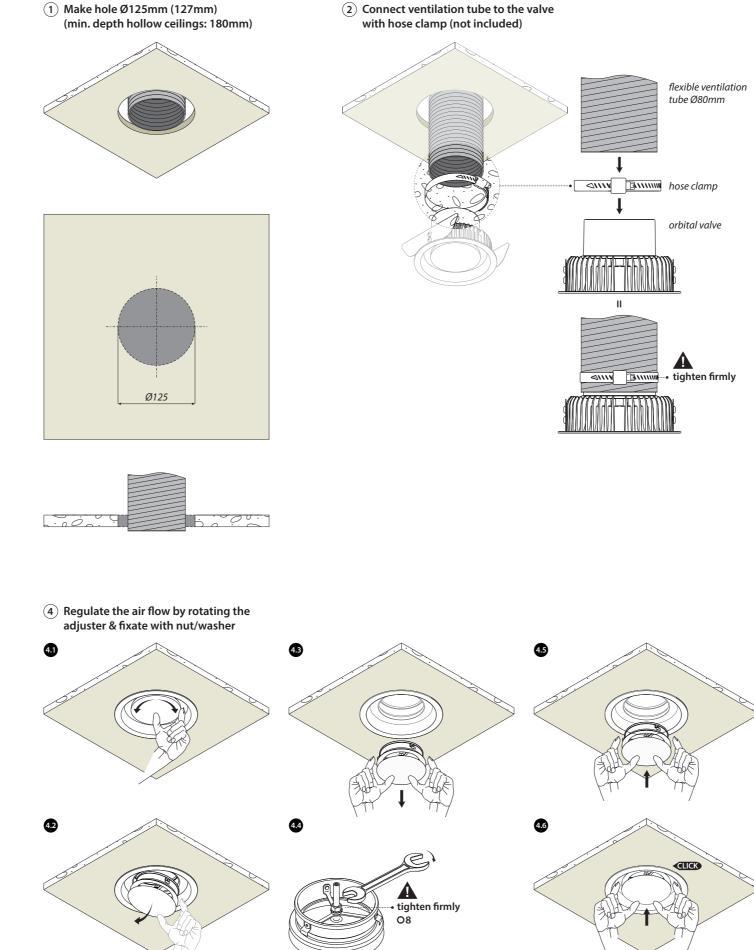

**Technical Architectural Lighting NV** Moortelmeers 23, B-8740 PITTEM - BELGIUM

Tel +32(0)51 46 43 41 - Fax +32(0)51 46 43 42 - info@tal.be - www.tal.be

| NAME           | ORBITAL BASIC LEAF<br><i>"FLOW CONTROL"</i> |                    |                            |              |
|----------------|---------------------------------------------|--------------------|----------------------------|--------------|
| REFERENCE      | TAL                                         | ETP                |                            |              |
|                | 650706<br>650707                            | AV00216<br>AV00217 | TEXT. BLACK<br>TEXT. WHITE |              |
|                | 82                                          |                    |                            |              |
| SPECIFICATIONS | Ventilatio                                  | n valve            | Supply air/extract air     |              |
|                | Adjustabl                                   | e flow regulate    | or                         | Incorporated |
|                | Material                                    |                    | Powdercoat                 | ed aluminium |
|                | Installatio                                 | n                  |                            | Leaf springs |
|                | Weight                                      |                    |                            | 0.6          |
|                | Installatio                                 | n depth / cut      | out 180mm                  | Ø125mm 🕭     |
|                |                                             |                    |                            |              |