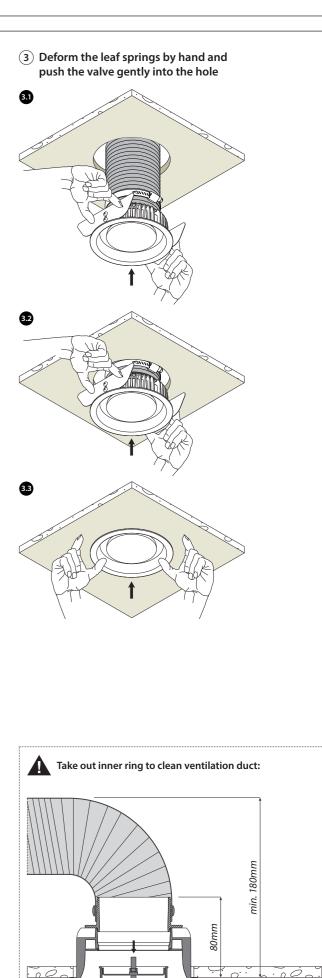

**Technical Architectural Lighting NV** Moortelmeers 23, B-8740 PITTEM - BELGIUM

Tel +32(0)51 46 43 41 - Fax +32(0)51 46 43 42 - info@tal.be - www.tal.be

| NAME           | ORBITAL BASIC LEAF<br><i>"FLOW CONTROL"</i> |                    |                            |              |
|----------------|---------------------------------------------|--------------------|----------------------------|--------------|
| REFERENCE      | TAL                                         | ETP                |                            |              |
|                | 650706<br>650707                            | AV00216<br>AV00217 | TEXT. BLACK<br>TEXT. WHITE |              |
|                | 82                                          |                    |                            |              |
| SPECIFICATIONS | Ventilatio                                  | n valve            | Supply air/extract air     |              |
|                | Adjustabl                                   | e flow regulate    | or                         | Incorporated |
|                | Material                                    |                    | Powdercoat                 | ed aluminium |
|                | Installatio                                 | n                  |                            | Leaf springs |
|                | Weight                                      |                    |                            | 0.6          |
|                | Installatio                                 | n depth / cut      | out 180mm                  | Ø125mm 🕭     |
|                |                                             |                    |                            |              |